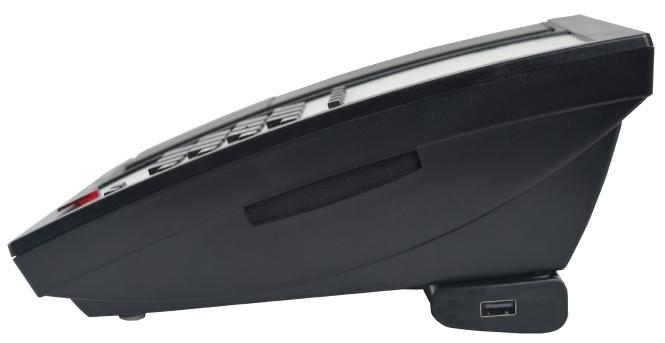

## USB Charging Station Data Sheet

TeleMatrix 9600 Series with USB Charging Station

## **TeleMatrix USB Charging Station**

- Two USB ports, one on either side of the device
- Can be added to most Cetis telephones
- Plug in to electrical outlet provides the power
- Charges guest smart devices
- Each USB port provides 5 volts at up to 2 amps per port
- Works with TeleMatrix 9600 Series, TeleMatrix 3300 Series, TeleMatrix 2700 Series, TeleMatrix 2800 Series, & TeleMatrix 3000 Series
- May work with non-Cetis telephones